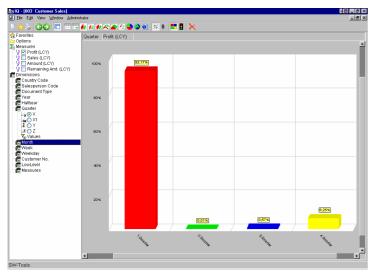

# A first look into the cube

The view of your information is always defined by selecting measures and dimensions from the left side control panel. Any dimension may be selected and even until 4 concurrent within a chart. This enables you to view not only the Profit over the years but at the same time divided into quarters, months, weeks or weekdays depending on the dimensions you select.