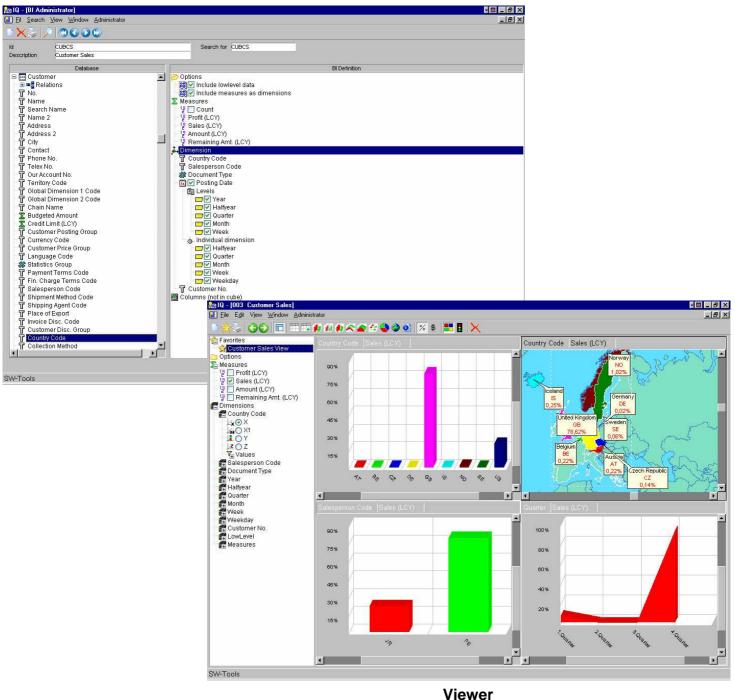

#### A simple cube in minutes

Because of the extensive Data Dictionary model used by all SW-Tools products it only takes minutes to define a cube with multiple measures and dimensions.

The Customer Sales cube below is defined simply by selecting fields from the Customer Ledger Posting and Customer table. The Posting date is automatically divided into several levels used for drill-down.

As you may see the definition does not require any programming or extensive knowledge of the database model, because the Data Dictionary contains all information about field types, possible values on option/enumerated fields and of course all predefined relations between tables.

# A first look into the cube

The view of your information is always defined by selecting measures and dimensions from the left side control panel. Any dimension may be selected and even until 4 concurrent within a chart. This enables you to view not only the Profit over the years but at the same time divided into quarters, months, weeks or weekdays depending on the dimensions you select.

# **Multiple related views**

The viewer also enables you to view multiple information at the same time. One of the views may display your sales according to country, another according to the sales person, a third according to quarter and a forth that geographically display the sales around the world.

All views co-exist, e.g. If you select a specific sales person in one view all other views may be affected by it.

# Geomarketing

The maps available for SW-Tools Business Intelligence allows you to analyse your information is a unique way. The world map is included but many may additionally be ordered. This is a list of some of the maps currently available: