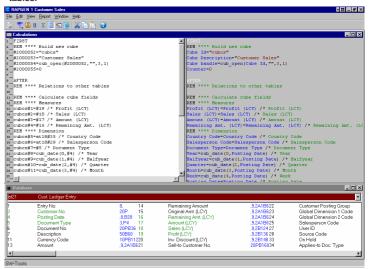

#### A simple cube in minutes

Because of the extensive Data Dictionary model used by all SW-Tools products it only takes minutes to define a cube with multiple measures and dimensions.

The Customer Sales cube below is defined simply by selecting fields from the Customer Ledger Posting and Customer table. The Posting date is automatically divided into several levels used for drill-down.

As you may see the definition does not require any programming or extensive knowledge of the database model, because the Data Dictionary contains all information about field types, possible values on option/enumerated fields and of course all predefined relations between tables.

## All the way

When you define the cube you may specify if you need to look deep into the information collected. If you do the viewer automatically allows you to drill-down into what is called low level data. The view below displays all rows collected for a specific quarter.