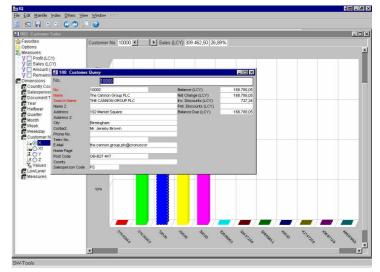

# **No limitation**

Because SW-Tools Business Intelligence is based on the SW-Tools TRIO package you may extend the functionality of the viewer as easy as you may defined queries in SW-Tools Intelligent Queries. Here we have extended the sales on customer to display a customer sheet with information retrived directly and live from the ERP system. In other words, the viewer application may be extended by means of user defined calculations on several entrypoints.