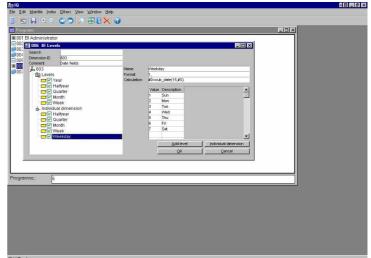

# Define your own levels

If the database contain a field that should always be divided into several levels for later drill-down possibility you may define this with the Administrator.

For example, if you need to analyse your customer according to several segments of the Post code field it may be defined using the Level Administrator.

Each level defined may be used for drill-down or as individual dimensions. The definition of a level consist of name, format, calculation and optionally a set of valid values.