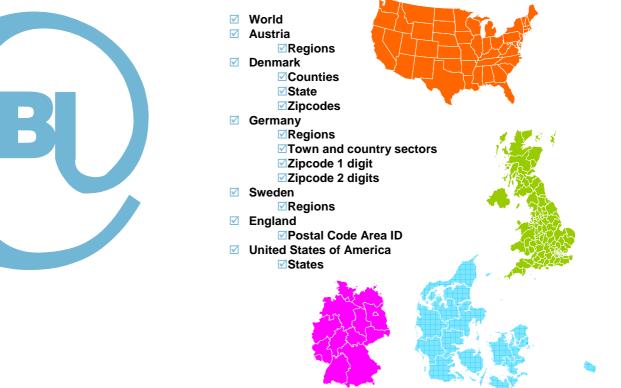

# Geomarketing

The maps available for SW-Tools Business Intelligence allows you to analyse your information is a unique way. The world map is included but many may additionally be ordered. This is a list of some of the maps currently available: