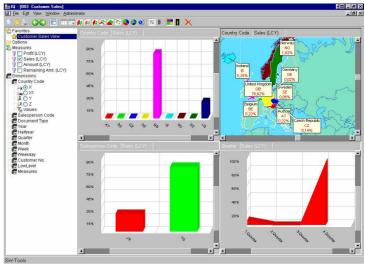

# **Multiple related views**

The viewer also enables you to view multiple information at the same time. One of the views may display your sales according to country, another according to the sales person, a third according to quarter and a forth that geographically display the sales around the world.

All views co-exist, e.g. If you select a specific sales person in one view all other views may be affected by it.

# Geomarketing

The maps available for SW-Tools Business Intelligence allows you to analyse your information is a unique way. The world map is included but many may additionally be ordered. This is a list of some of the maps currently available: